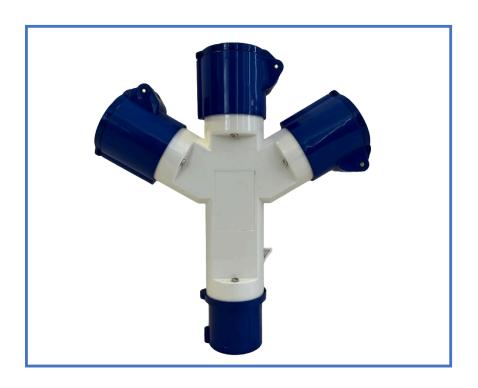

## 240v 3 Way Splitter (16a)

EC74

UK ROHS C E

· Material:

Polycarbonate

• Description:

This splitter is designed to efficiently distribute power from a single 16A plug to three 16A couplers, making it ideal for construction sites, industrial environments, workshops, and commercial setups. Constructed from high-quality polycarbonate, this splitter is tough, lightweight, and impact-resistant, ensuring long-lasting performance in demanding environments. It is compatible with various 240V power tools, equipment, and site lighting, ensuring efficient power distribution. Suitable for both indoor and outdoor applications. Fully comply with UK electrical safety regulations for secure and stable power distribution.